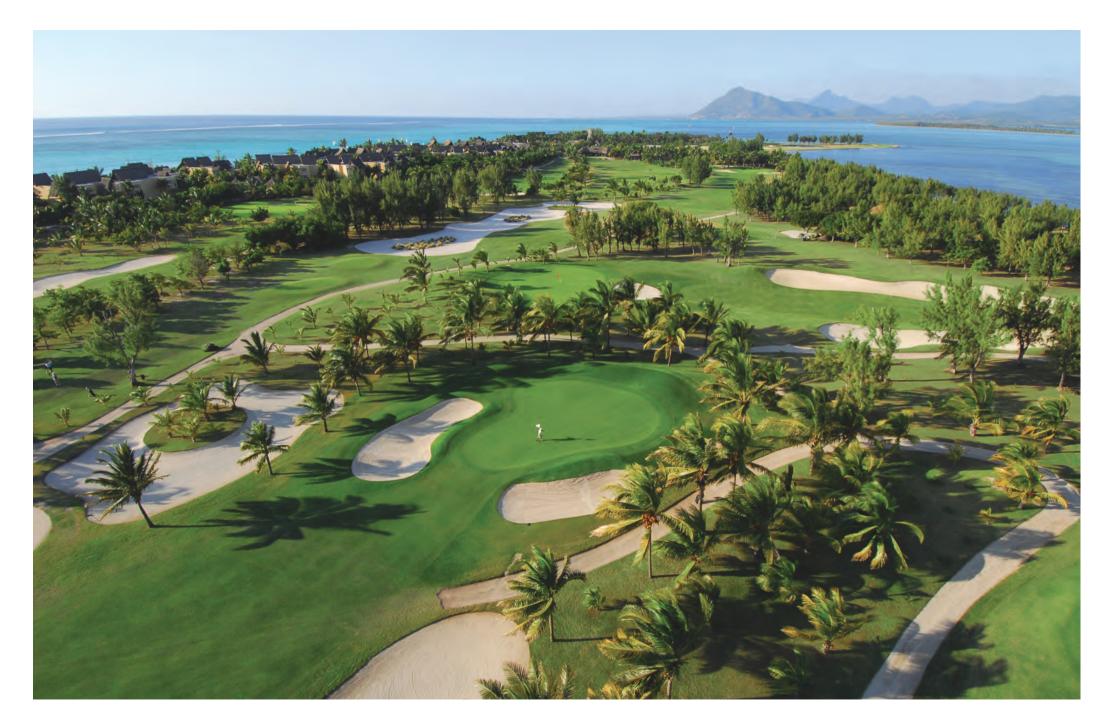

# 01/11/2017 - 31/10/2018 (€)

Mauritius is a fantastic year-round golf destination and Beachcomber Resorts & Hotels offer the best golf facilities available on the islandwith the Paradis Golf Club, 18-hole Par 72 championship course of 5,924 metres and Mont Choisy Le Golf, 18-hole course of 6,200 meters as a Preferred Partner.