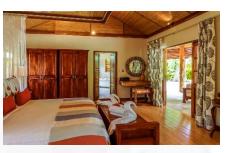

## **ACCOMMODATION**

5 room types are available on the island;

- 1 Family Cottage
- 1 Beach Villa
- 3 Beach Cottages
- · 10 Deluxe Beach Cottages
- 10 Beach Front Spa Cottages

#### **ROOM AMENITIES**

- Sitting area
- IPOD docking station
- IDD telephone
- Tea/coffee-making facilities
- · Mini fridge
- Iron/ironing board
- Safe
- Air-conditioning
- Ceiling fan
- Dressing table
- Hair dryer
- Amenity kit

### THE OPEN AIR BATHROOMS FEATURE:

Ceiling fan

Bidet

- Shower
- Bath
- W.C
- Double vanity
- Private courtyard
- Al fresco shower