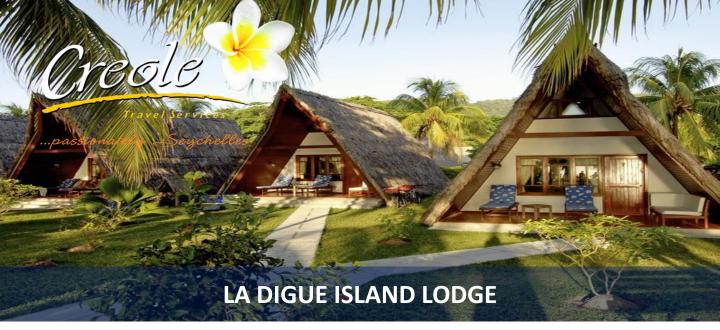

## **LOCATION AND DESCRIPTION**

La Digue Island Lodge which stands alongside the Anse Reunion beach, is situated in a peaceful and exotic tropical garden of coconut palms.

The Hotel offering a variety of accommodation styles. The chalets, built of local takamaka wood and thatched with latanier leaves, have been carefully arranged amidst the lush vegetation of a tropical garden and some have direct access to the beach. It is within 20 minutes walk to the La Passe Jetty.