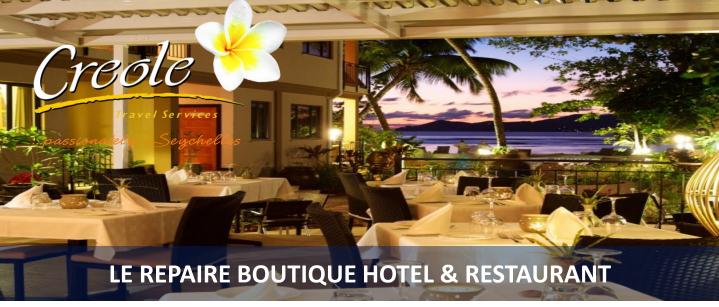

## **LOCATION AND DESCRIPTION**

Le Repaire Boutique hotel is set on a small private beach with shady trees, and sun beds, within easy walking distance of the jetty, shops, banks, and bicycle hire.

Intimate beachfront boutique hotel with views across the Ocean to neighboring Praslin Island. Relax in comfortable rooms, furnished with local hardwood furniture and decorated in tranquil creams and greens. It also boasts an excellent Italian restaurant.