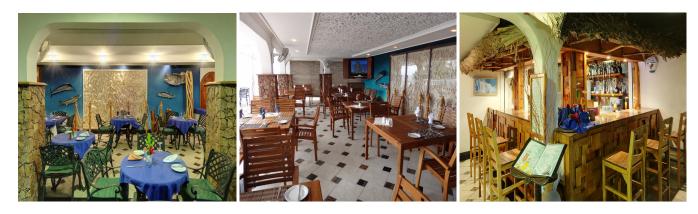

## Food & beverage

- \* Telephone
- \* Private Varandah
- \* Room Fan
- \* Satellite TV
- \* WIFI Internet access

The Le Relax Poolside Restaurant is adjacent to the swimming pool, offering a feast of Indo-Seychellois cuisine. During the day, one can sunbath by the poolside and enjoy snacks from 10hrs to 18hrs.