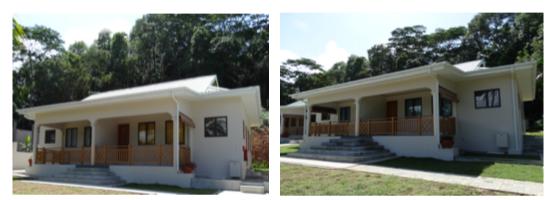

# Description

The new self-catering extension of Anse Soleil Beachcomber consists of two chalets; each chalet has two spacious apartments. One chalet has an interconnecting possibility. All four apartments have a large living room, kitchenette, large bedroom, bathroom and private veranda. The bedroom can accommodate 3 adults or 2 adults and 2 children.