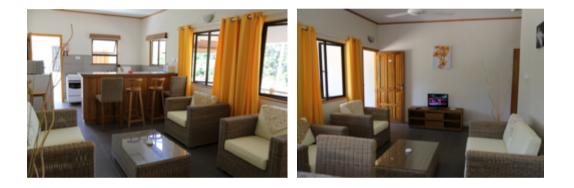

# Description

The new self-catering extension of Anse Soleil Beachcomber consists of two chalets; each chalet has two spacious apartments. One chalet has an interconnecting possibility. All four apartments have a large living room, kitchenette, large bedroom, bathroom and private veranda. The bedroom can accommodate 3 adults or 2 adults and 2 children.

## Apartment Facilities

Equipped Kitchenette (Gas Stove and Oven, Fridge, Toaster, Microwave, Kettle, Cooking Utensils)

Television with Local Channels

Air Conditioning in the Bedroom

Ceiling Fans in the Living Room and Bedroom