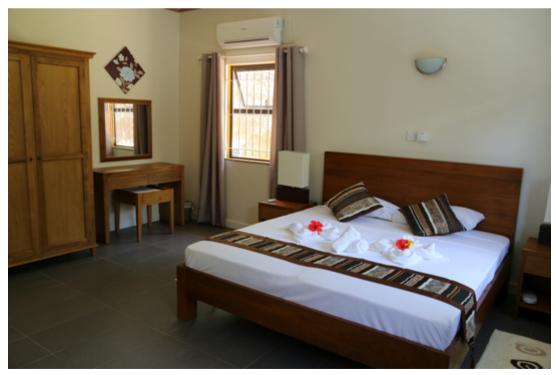

# Description

The new self-catering extension of Anse Soleil Beachcomber consists of two chalets; each chalet has two spacious apartments. One chalet has an interconnecting possibility. All four apartments have a large living room, kitchenette, large bedroom, bathroom and private veranda. The bedroom can accommodate 3 adults or 2 adults and 2 children.

## Apartment Facilities

Equipped Kitchenette (Gas Stove and Oven, Fridge, Toaster, Microwave, Kettle, Cooking Utensils)

Television with Local Channels

Air Conditioning in the Bedroom

Ceiling Fans in the Living Room and Bedroom