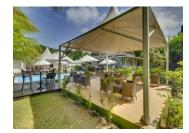

#### Food & beverage

The pool side restaurant is beautifully decorated with colourful life sizes fish adorning the rear wall. The restaurant offers multiple choices of Indo-Creole cuisine and International dishes.

The adjoin bar offers a variety of cold soft drinks, fresh juice, beers to a well laid out alcoholic beverages. The hotel also offers complimentary afternoon tea and coffee service to all its guests.